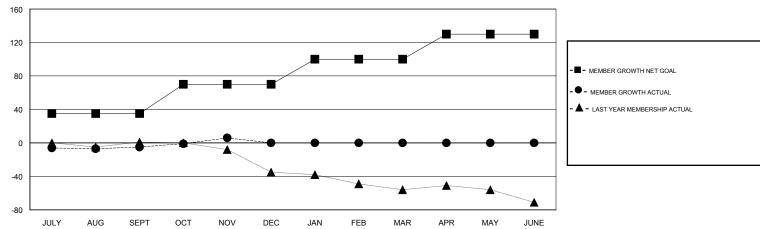

## GOALS AND ACTUAL MEMBERS CUMULATIVE

| DROPPED CLUBS: 0  DROPPED MEMBERS |         | 15 CLUBS OF 40 ADDED 1 OR MORE<br>NEW MEMBERS | GENDER DISTE<br>MALE<br>FEMALE  | 004 (04 000()             |     |
|-----------------------------------|---------|-----------------------------------------------|---------------------------------|---------------------------|-----|
| DECEASED                          | 10      | CHOK HERE FOR CHANNATIVE                      | TOTAL FAMILY UNIT I             | TOTAL FAMILY UNIT MEMBERS |     |
| CLUB CANCELLED OTHER              | 0<br>17 | CLICK HERE FOR CUMULATIVE  MEMBERSHIP DATA    | FAMILY MEMBERS PAYING HALF DUES |                           | 109 |
| TOTAL                             | 27      |                                               | 1000                            |                           |     |

## District 14 P

GMT: LOCATION PENNSYLVANIA GMT CA

| •             |               |             | -             |                               |                           |                         | 51111 G/11                                         |  |
|---------------|---------------|-------------|---------------|-------------------------------|---------------------------|-------------------------|----------------------------------------------------|--|
|               | Clut          | os          |               | Members RESULTS FOR 2019-2020 |                           |                         |                                                    |  |
|               | RESULTS FOR   | R 2019-2020 |               |                               |                           |                         |                                                    |  |
| QUARTER       | NEW CLUB GOAL | NEW CLUBS   | DROPPED CLUBS | QUARTER                       | MEMBER GROWTH NET<br>GOAL | MEMBER GROWTH<br>ACTUAL | DROPPED<br>MEMBERS ACTUAL<br>(including transfers) |  |
| JULY/AUG/SEPT | 1             | 0           | 0             | JULY/AUG/SEPT                 | 35                        | 15                      | 19                                                 |  |
| OCT/NOV/DEC   | 0             | 0           | 0             | OCT/NOV/DEC                   | 35                        | 21                      | 8                                                  |  |
| JAN/FEB/MAR   | 1             | 0           | 0             | JAN/FEB/MAR                   | 30                        | 0                       | 0                                                  |  |
| APR/MAY/JUNE  | 1             | 0           | 0             | APR/MAY/JUNE                  | 30                        | 0                       | 0                                                  |  |