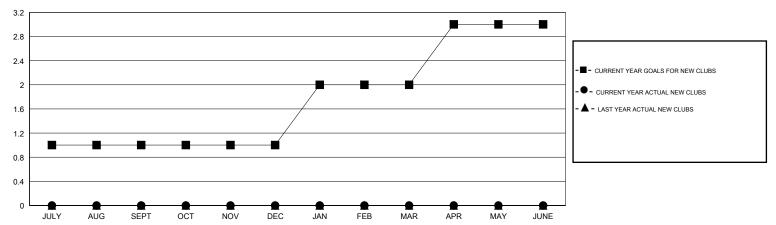

## GOALS AND ACTUAL NEW CLUBS CUMULATIVE

## District 14 P

GMT: LOCATION PENNSYLVANIA GMT CA

| •             |               |             | -             |                               |                           |                         | 51111 G/11                                         |  |
|---------------|---------------|-------------|---------------|-------------------------------|---------------------------|-------------------------|----------------------------------------------------|--|
|               | Clut          | os          |               | Members RESULTS FOR 2019-2020 |                           |                         |                                                    |  |
|               | RESULTS FOR   | R 2019-2020 |               |                               |                           |                         |                                                    |  |
| QUARTER       | NEW CLUB GOAL | NEW CLUBS   | DROPPED CLUBS | QUARTER                       | MEMBER GROWTH NET<br>GOAL | MEMBER GROWTH<br>ACTUAL | DROPPED<br>MEMBERS ACTUAL<br>(including transfers) |  |
| JULY/AUG/SEPT | 1             | 0           | 0             | JULY/AUG/SEPT                 | 35                        | 15                      | 19                                                 |  |
| OCT/NOV/DEC   | 0             | 0           | 0             | OCT/NOV/DEC                   | 35                        | 21                      | 8                                                  |  |
| JAN/FEB/MAR   | 1             | 0           | 0             | JAN/FEB/MAR                   | 30                        | 0                       | 0                                                  |  |
| APR/MAY/JUNE  | 1             | 0           | 0             | APR/MAY/JUNE                  | 30                        | 0                       | 0                                                  |  |